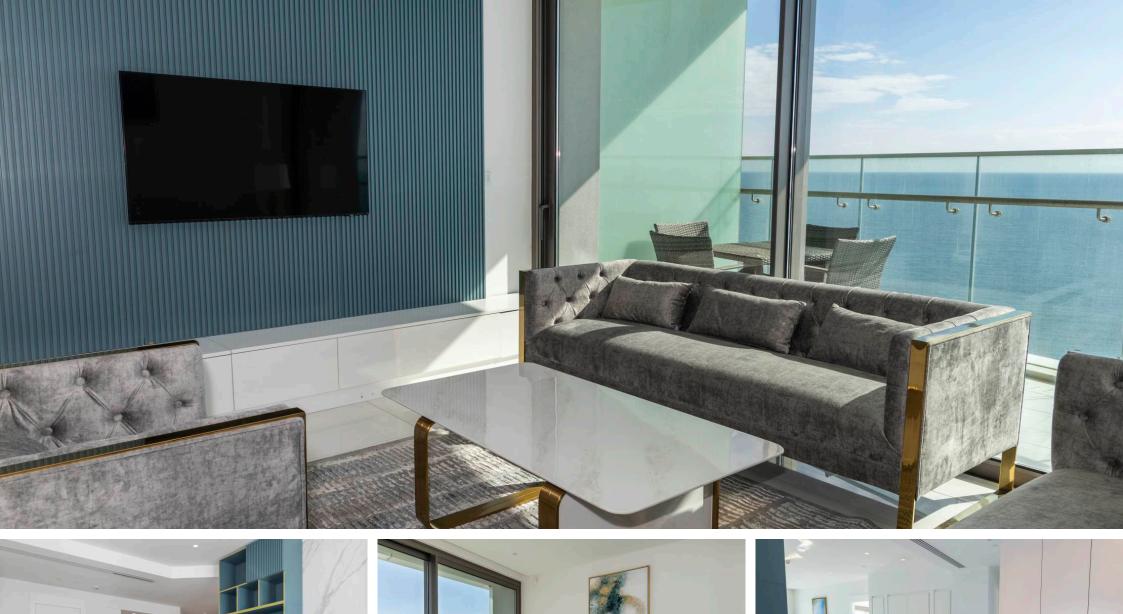

## Germasogeia, Limassol

Discover serenity in this inviting 2-bedroom apartment with a versatile study room, 2 bathrooms, and an additional guest toilet, nestled in the sought-after Limassol Del Mar in Germasogeia, Limassol. Experience contemporary living with luxurious finishes, a well-appointed layout, and breathtaking sea views.

This prestigious residential development offers a host of exclusive amenities and services, ensuring a comfortable and elevated lifestyle in one of Limassol's most desirable locations.

- Apartment
- Total Covered Area: 123 m<sup>2</sup>
- 2 Bedrooms
- 2 Bathrooms
- Furnished

- Safe & Friendly Area
- Concierge Services
- Air Conditioning
- Covered Veranda
- Award-winning Architecture
- En-suite bathrooms
- Mediterranean Sea Views
- 24-hour Reception
- Private Parking
- Swimming Pool