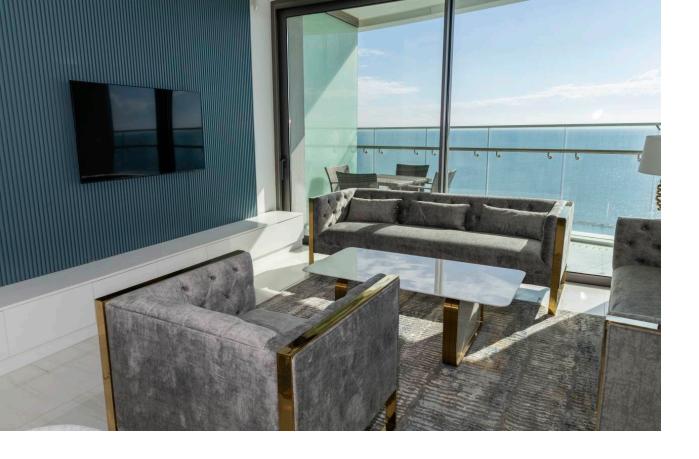

## Germasogeia, Limassol

Discover serenity in this inviting 2-bedroom apartment with a versatile study room, 2 bathrooms, and an additional guest toilet, nestled in the sought-after Limassol Del Mar in Germasogeia, Limassol. Experience contemporary living with luxurious finishes, a well-appointed layout, and breathtaking sea views.

- Safe & Friendly Area
- Concierge Services
- Air Conditioning
- Covered Veranda
- Award-winning Architecture
- En-suite bathrooms
- Mediterranean Sea Views
- 24-hour Reception
- Private Parking
- Swimming Pool