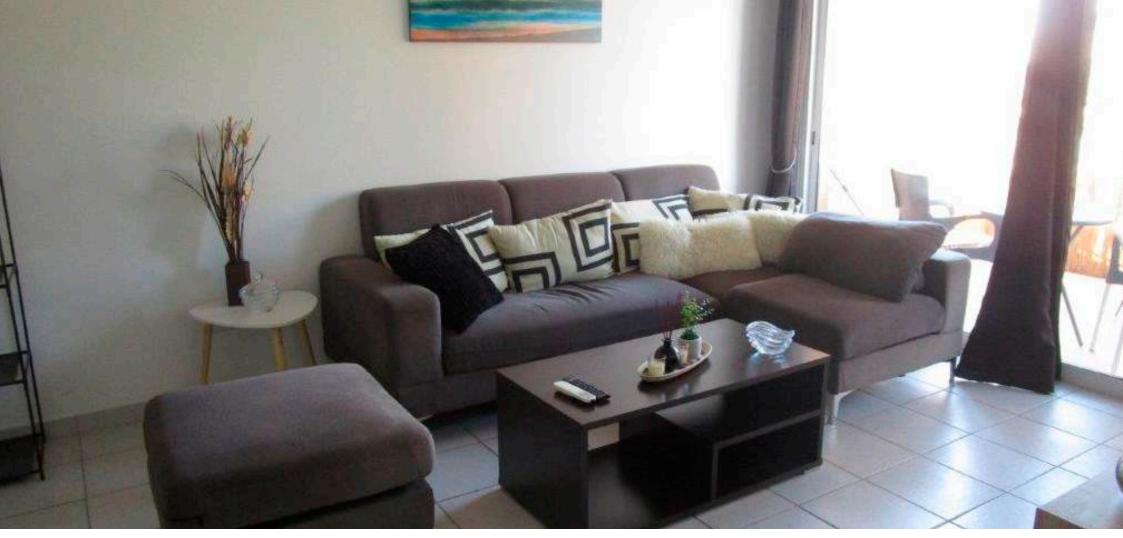

## Peyia, Paphos

This furnished 2-bedroom, 2-bathroom apartment is available for rent in Pegeia, Paphos. It features a separate living room, a fully equipped kitchen, and air conditioning for comfort. Both bedrooms have built-in storage, and the two bathrooms provide convenience for residents or guests.

- Apartment
- Total Covered Area: 65 m<sup>2</sup>
- 2 Bedrooms
- 2 Bathrooms
- Furnished

- Air Conditioning
- Landscaped Gardens
- Private Parking
- Safe & Friendly Area

€ 740 RENT (Per Month)