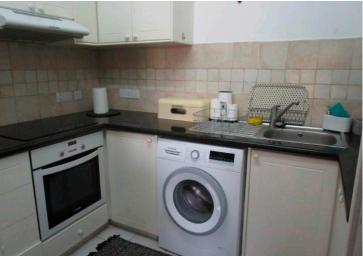

## Peyia, Paphos

This furnished 2-bedroom, 2-bathroom apartment is available for rent in Pegeia, Paphos. It features a separate living room, a fully equipped kitchen, and air conditioning for comfort. Both bedrooms have built-in storage, and the two bathrooms provide convenience for residents or guests.

- Apartment
- Total Covered Area: 65 m<sup>2</sup>
- 2 Bedrooms
- 2 Bathrooms
- Furnished

- Air Conditioning
- Landscaped Gardens
- Private Parking
- Safe & Friendly Area

€ 740 RENT (Per Month)