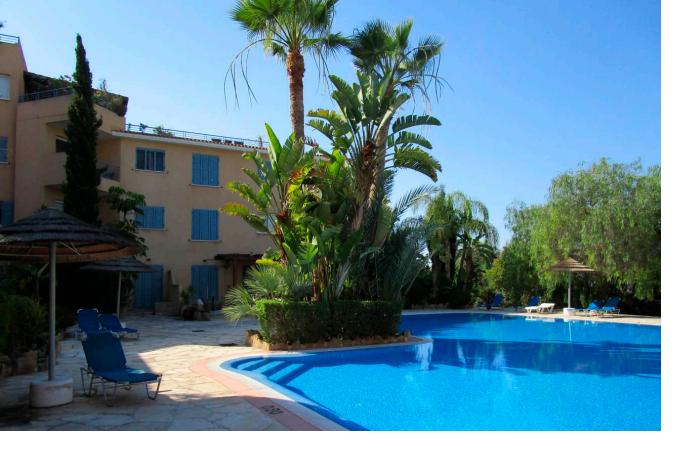

## Peyia, Paphos

This furnished 2-bedroom, 2-bathroom apartment is available for rent in Pegeia, Paphos. It features a separate living room, a fully equipped kitchen, and air conditioning for comfort. Both bedrooms have built-in storage, and the two bathrooms provide convenience for residents or guests.

A private balcony offers beautiful views of the sea and surrounding mountains, creating a peaceful space to relax. Situated in a quiet area, yet close to shops, restaurants, and the popular Coral Bay beach, this apartment is a great option for those looking for a comfortable home in a scenic setting.