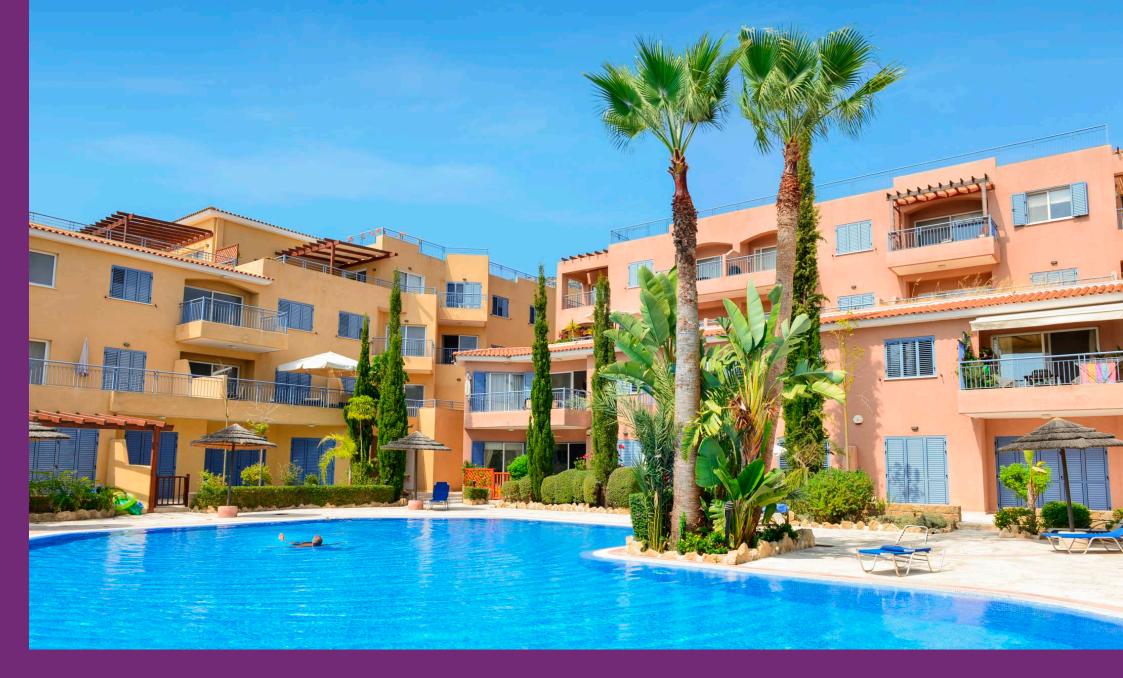

## Peyia, Paphos

This furnished 2-bedroom, 2-bathroom apartment is available for rent in Pegeia, Paphos. It features a separate living room, a fully equipped kitchen, and air conditioning for comfort. Both bedrooms have built-in storage, and the two bathrooms provide convenience for residents or guests.

A private balcony offers beautiful views of the sea and surrounding mountains, creating a peaceful space to relax. Situated in a quiet area, yet close to shops, restaurants, and the popular Coral Bay beach, this apartment is a great option for those looking for a comfortable home in a scenic setting.

- Apartment
- Total Covered Area: 65 m<sup>2</sup>
- 2 Bedrooms
- 2 Bathrooms
- Furnished

- Air Conditioning
- Landscaped Gardens
- Private Parking
- Safe & Friendly Area

€ 740 RENT (Per Month)