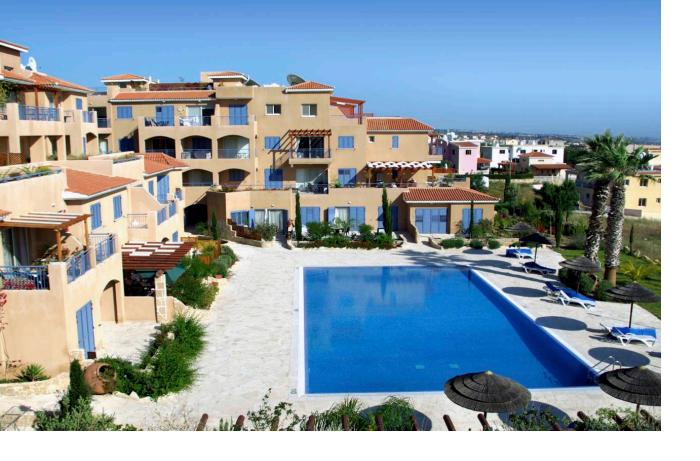

## PCF1203 | 2 Bedroom Apartment

Peyia, Paphos

and dining area, modern kitchen, and a private balcony with stunning views. Both bedrooms have ample storage, and the apartment includes two separate bathrooms. Residents enjoy access to a communal pool and landscaped gardens.

Just 5 minutes from the prestigious Coral Bay and Coral Beach, with crystal-clear waters, restaurants, and shops nearby. Ideal for year-round living or a holiday retreat in Cyprus' sunny climate.

- Apartment
- Total Covered Area: 66 m<sup>2</sup>
- 2 Bedrooms
- 2 Bathrooms
- Furnished

- Air Conditioning
- Landscaped Gardens
- Private Parking
- Safe & Friendly Area

€ 750 RENT (Per Month)