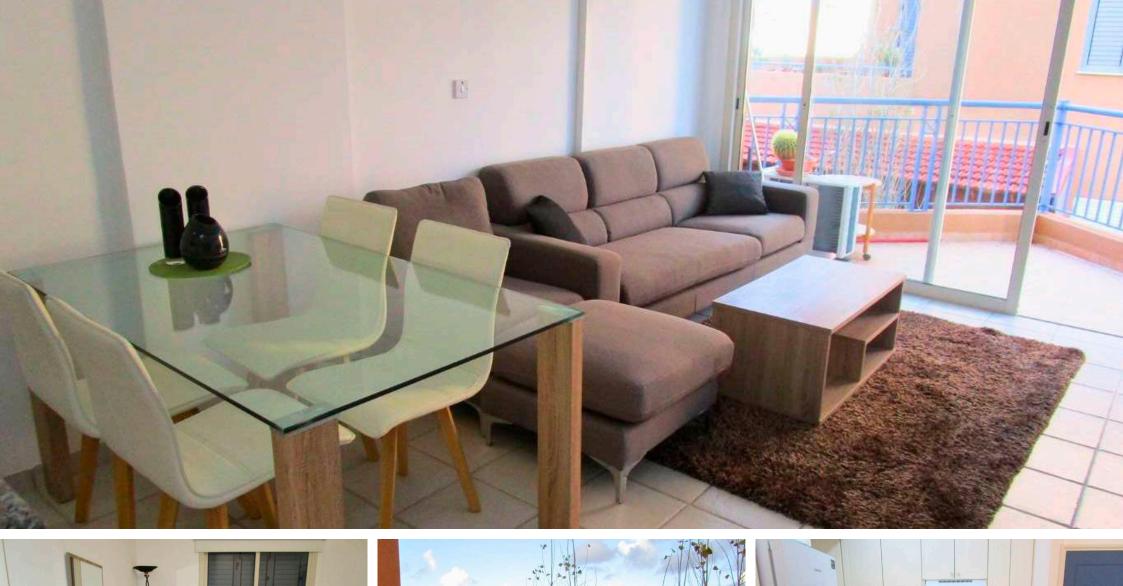

## PCF1203 | 2 Bedroom Apartment

Peyia, Paphos

and dining area, modern kitchen, and a private balcony with stunning views. Both bedrooms have ample storage, and the apartment includes two separate bathrooms. Residents enjoy access to a communal pool and landscaped gardens.

Just 5 minutes from the prestigious Coral Bay and Coral Beach, with crystal-clear waters, restaurants, and shops nearby. Ideal for year-round living or a holiday retreat in Cyprus' sunny climate.

- Apartment
- Total Covered Area: 66 m<sup>2</sup>
- 2 Bedrooms
- 2 Bathrooms
- Furnished

- Air Conditioning
- Landscaped Gardens
- Private Parking
- Safe & Friendly Area

€ 750 RENT (Per Month)