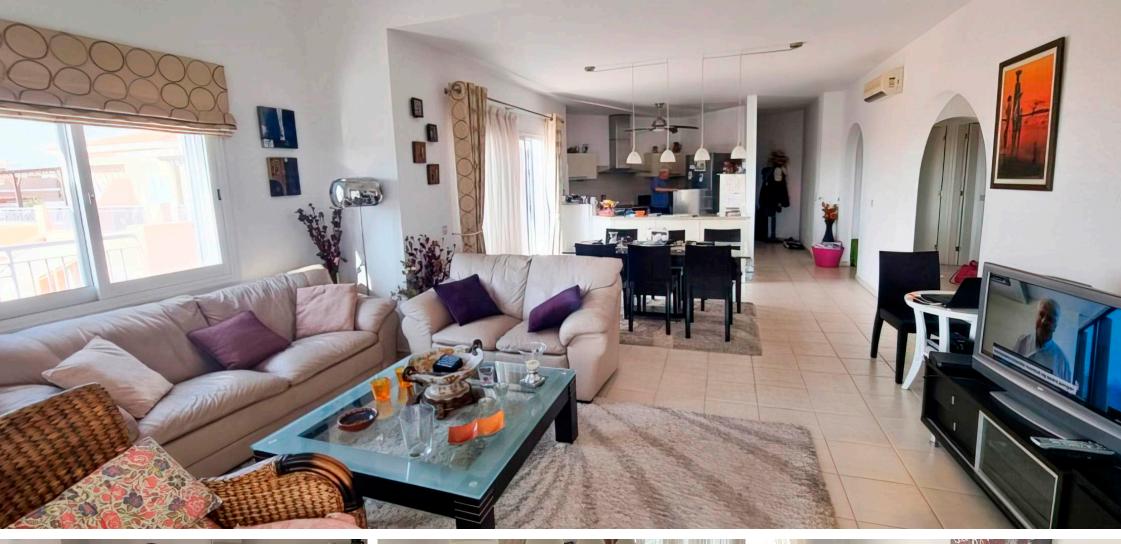

## **Kato Paphos**

This charming 113 sqm, fully furnished 3-bedroom, 2-bathroom apartment is located in the heart of Kato Paphos, just a short stroll from the picturesque port. The spacious layout is perfect for enjoying the sunny Paphos weather, with bright, airy living spaces throughout.

- Apartment
- 3 Bedrooms
- 2 Bathrooms
- Furnished

- Air Conditioning
- Landscaped Gardens
- Safe & Friendly Area
- WiFi

€ **571,580** FOR SALE

113.00 m<sup>2</sup> COVERED AREA

62.00 m<sup>2</sup> UNCOVERED VERANDA