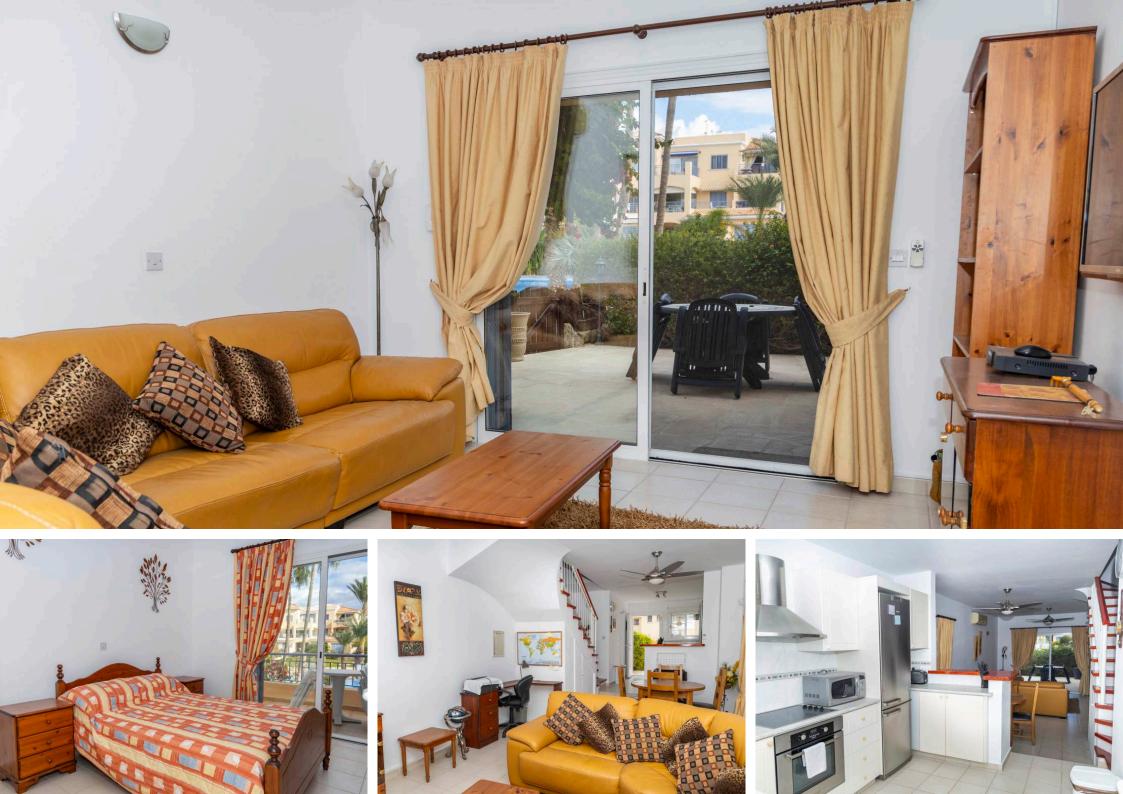

## Kato Paphos

Located in the vibrant area of Kato Paphos, Cyprus, this spacious 2bedroom, 2-bathroom unfurnished townhouse is ideal for comfortable living. Featuring air conditioning throughout and including essential white goods, this home offers convenience and modern amenities.

- Covered Veranda
- Landscaped Gardens
- Private Parking
- Safe & Friendly Area
- WiFi