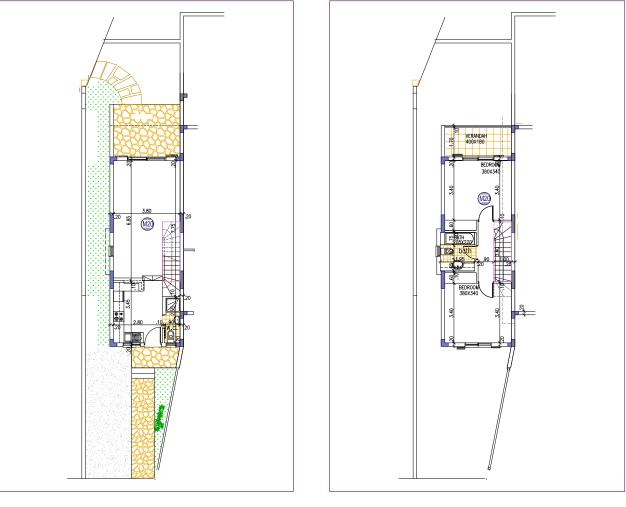

## Chestertons Cyprus Residential

Basilica Gardens Harbour Branch - 1, Ledas Street, Block 5 ,8041, Paphos, Cyprus info@chestertons.com.cy +357 26880124 chestertons.com.cy

91.00 m<sup>2</sup> COVERED AREA7.00 m<sup>2</sup> COVERED VERANDA

16.00 m<sup>2</sup> UNCOV. VERANDA

98.00 m<sup>2</sup> TOTAL COVERED AREA

## TOWNHOUSE M20

PRELIMINARY GROUND FLOOR

PRELIMINARY FIRST FLOOR

Chesterton Global Ltd trading as Chestertons for themselves and for the vendor of this property whose agents they are, give notice that (i) these particulars do not constitute any part of an offer or contract,(ii) all statements contained within these particulars are made without responsibility on the part of Chestertons or the vendor, (iii) whilst made in good faith, none of the statements contained within these particulars are to be relied upon as a statement or representation of fact, (iv) any intending purchasers must satisfy themselves by inspection or otherwise as to the correctness of each of the statements contained within these particulars, (v) the vendor does not make or give either Chestertons or any person in their employment any authority to make or give representation or warranty whatsoever in relation to this property. Wide angle lenses may be used. ©Copyright Chestertons | Chestertons Global Ltd | Registered Office 40 Connaught Street, Hyde Park, London W2 2AB Registered Company Number 05334580.